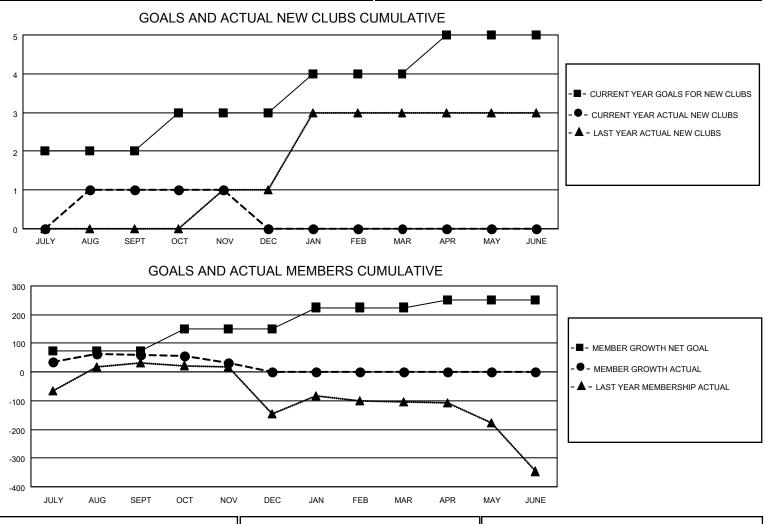

## LOCATION INDIA

District 316 G

Results as of: 11/30/2020

| Clubs                 |               |           |               | Members               |                        |                         |                                                    |  |
|-----------------------|---------------|-----------|---------------|-----------------------|------------------------|-------------------------|----------------------------------------------------|--|
| RESULTS FOR 2020-2021 |               |           |               | RESULTS FOR 2020-2021 |                        |                         |                                                    |  |
| QUARTER               | NEW CLUB GOAL | NEW CLUBS | DROPPED CLUBS | QUARTER MEM           | BER GROWTH NET<br>GOAL | MEMBER GROWTH<br>ACTUAL | DROPPED<br>MEMBERS ACTUAL<br>(including transfers) |  |
| JULY/AUG/SEPT         | 2             | 1         | 1             | JULY/AUG/SEPT         | 75                     | 90                      | 26                                                 |  |
| OCT/NOV/DEC           | 1             | 0         | 0             | OCT/NOV/DEC           | 75                     | 18                      | 44                                                 |  |
| JAN/FEB/MAR           | 1             | 0         | 0             | JAN/FEB/MAR           | 75                     | 0                       | 0                                                  |  |
| APR/MAY/JUNE          | 1             | 0         | 0             | APR/MAY/JUNE          | 25                     | 0                       | 0                                                  |  |